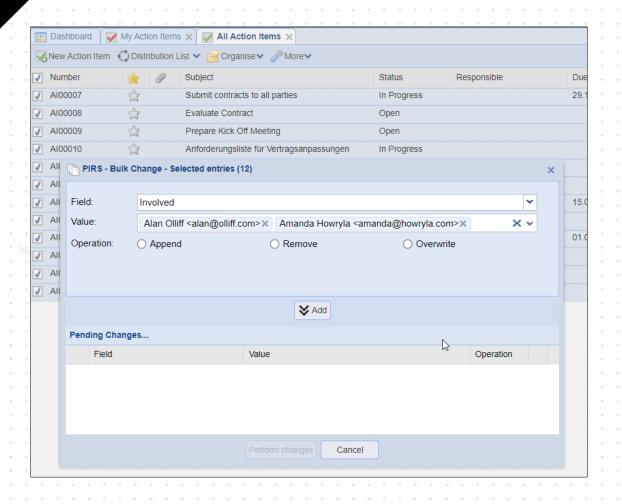

Note: It is also possible to display the "Required Response Date" in the notification emails. Please speak to the SOBIS Service Desk to adjust the templates accordingly.

- Removed default operation to avoid unwanted changes
- Add validation to ensure that user selects an operation