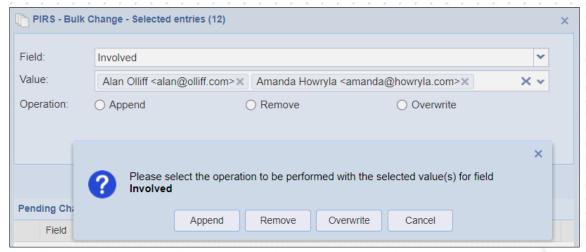

Note: It is also possible to display the "Required Response Date" in the notification emails. Please speak to the SOBIS Service Desk to adjust the templates accordingly.

- Removed default operation to avoid unwanted changes
- Add validation to ensure that user selects an operation