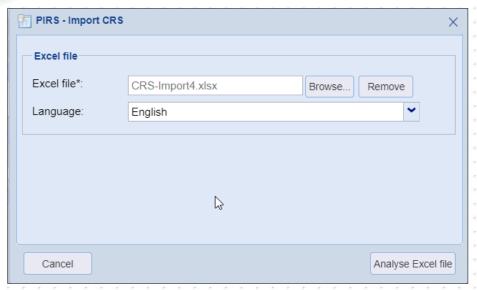

#### Import analyses phase

The data of the provided import file will be analysed by PIRS. Only verified data can be imported.