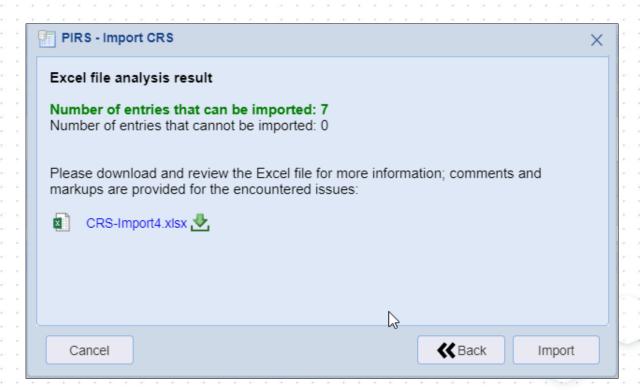

#### Import analyses phase

The data of the provided import file will be analysed by PIRS. Only verified data can be imported.