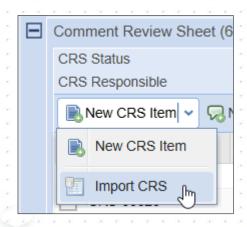

### Import CRS Items and Replies from MS Excel

Allow the import of CRS Items and Replies from MS Excel file. The import file can be defined as Comment Review Sheet and provide additional company and document information in the header.

#### Import analyses phase

The data of the provided import file will be analysed by PIRS. Only verified data can be imported.