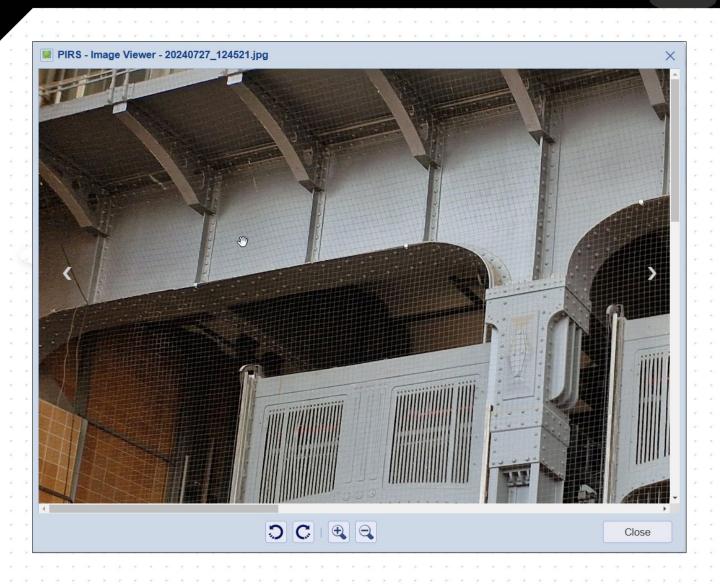

# **Image Viewer**

New feature in Image Viewer

Use the hand symbol to move to your area of Interest. No need to use the scroll bars.