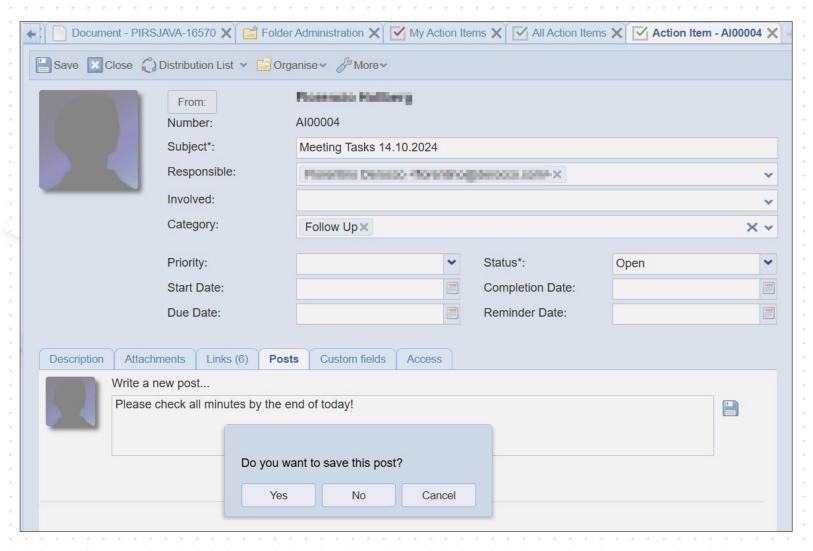

#### **Check for Posts not saved yet**

New validation for Posts

Documents are checked for unsaved Posts before they can be closed.