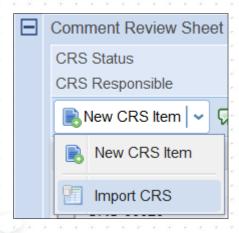

### Import CRS Items and Replies from MS Excel

Allow the import of CRS Items and Replies from MS Excel file. The import file can be defined as Comment Review Sheet and provide additional company and document information in the header.

#### Import analyses phase

The data of the provided import file will be analysed by PIRS. Only verified data can be imported.