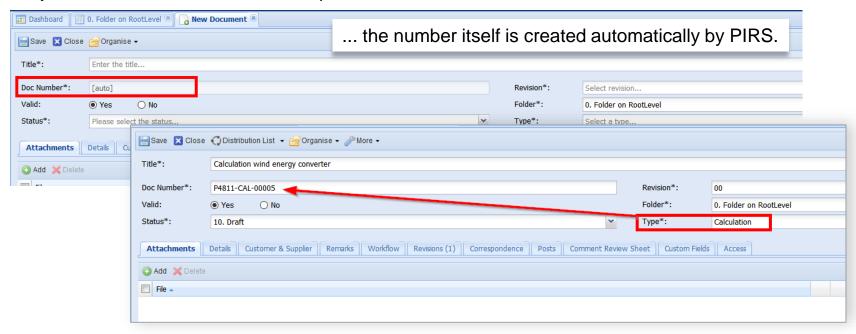

# Compute the document number based on meta data

Project administrators define the components of the number...

The example above calculates the number based on a fixed project value "P4811" and the selected type.