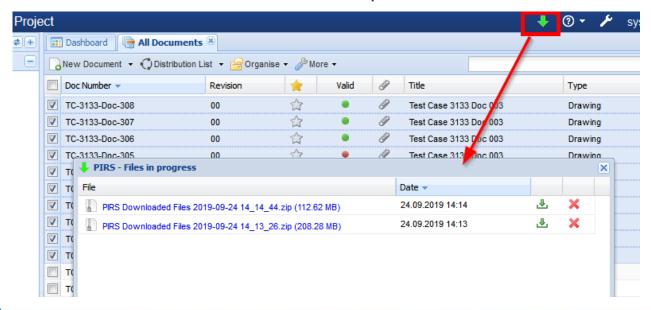

# Keep all downloads in "Files in Progress" Window

- » PIRS remembers your downloads and reports
  - also if browser window is closed or
  - If user switches to a different computer