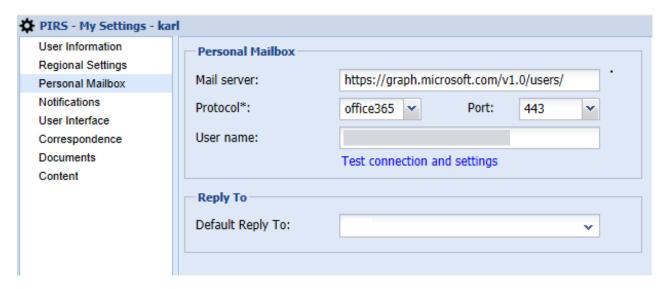

## **Support of MS Graph REST API for Office365**

- » Support of Microsoft Graph REST API
- » IMAP is not required anymore
- » Just define settings for mail box: