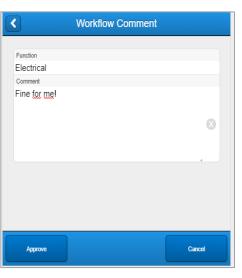

## **Approve/Reject Documents in PIRS mobile UI**

Document process can also be done on mobile devices now