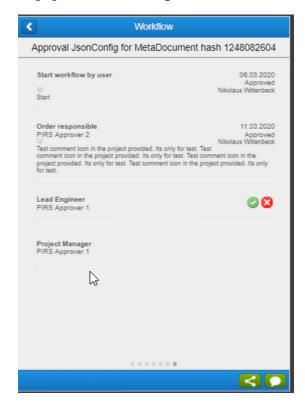

## **Approve/Reject Documents in PIRS mobile UI**

Document process can also be done on mobile devices now