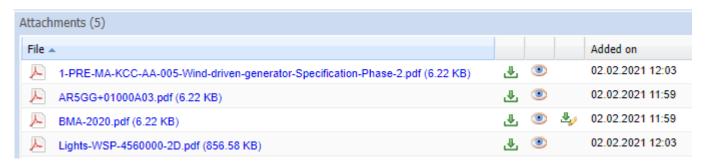

# **PIRS 3.19**

Highlights und Improvements



## Cleaned up attachments table

### » Improved structure of the displayed table

#### Old:



#### New:



» Sorting by "File" or "Added on" is possible now



## Display project navigator collapsed



Project opens with all navigator entries collapsed.

Needs to be defined via setting.



### Filter for blank values

|                 | Status                        | Туре                 | Last transmittal    | <b>+</b> l | ast transmittal date | Las | t transmittal required response date |
|-----------------|-------------------------------|----------------------|---------------------|------------|----------------------|-----|--------------------------------------|
| nt              | 10.1 Internally Rejected      | Drawing              |                     | A↓         | Sort Ascending       |     |                                      |
| HEET - P 7743AB | Approved                      |