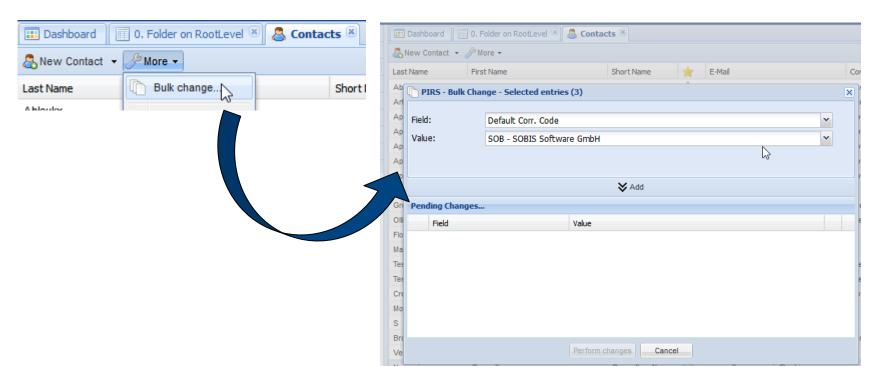

C/PORTAL/00026    | 4          | )<br>00.12.2020      | V   | Didilk                               |
| HEET - P 7743AB | 10. Draft                     | Engineering Document |                     |            |                      | 曲   |                                      |
| HEET - P 7743AB | Draft                         | Engineering Document |                     |            |                      |     |                                      |
| HEET DROCKE     |                               | - · · - ·            | A DD IO OD IO OOC T |            | 20 44 0040           |     |                                      |

Available in several grid columns (but not in all). Needs to be defined via setting.



# **Enable filter in text templates**





# **Bulk Changes for Contacts**





## Define visibility of bulk workflow approval options

#### All bulk workflow options:



In 3.19 it is possible to display only some options:



Needs to be defined via setting.



#### Europe – Germany

SOBIS Software GmbH Fraunhoferstraße 8 68309 Mannheim Tel.: +49 621 1228 5600

#### Middle East - Saudi Arabia

SOBIS K.S.A.

Wasel: 8974, Zip code: 12214 Unit 4 – Wadi Ath Thumamah Riyadh, Kingdom of Saudi Arabia Telefon: +966 11 216 1180

#### Asia - India

SOBIS Software (India) Pvt. Ltd. #12, Varsav Plaza, Jayamahal Main Road Bangalore – 560 046, India Tel.: +91 80 2354 7953

www.sobis.com info@sobis.com

Our Software and your power for successful projects.