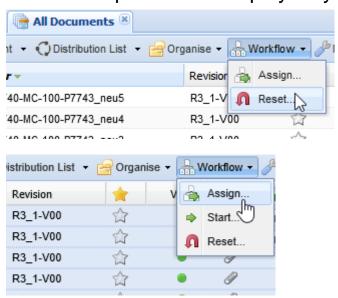

## Define visibility of bulk workflow approval options

#### All bulk workflow options:

In 3.19 it is possible to display only some options:

Needs to be defined via setting.