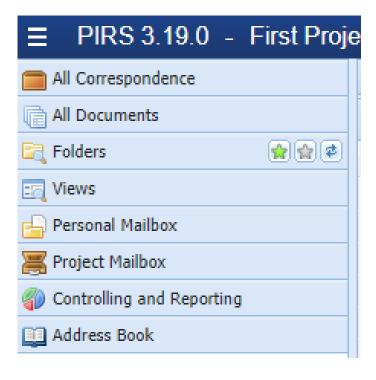

## Display project navigator collapsed

Project opens with all navigator entries collapsed.

Needs to be defined via setting.