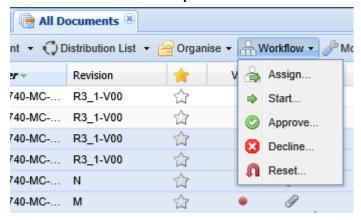

## Define visibility of bulk workflow approval options

#### All bulk workflow options:

In 3.19 it is possible to display only some options:

Needs to be defined via setting.