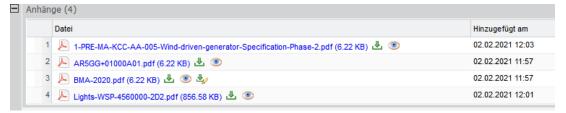

# **PIRS 3.19**

Highlights und Improvements



## Cleaned up attachments table

### » Improved structure of the displayed table

#### Old:



#### New:



» Sorting by "File" or "Added on" is possible now



## Display project navigator collapsed



Project opens with all navigator entries collapsed.

Needs to be defined via setting.



### Filter for blank values

|                 | Status                        | Туре                 | Last transmittal    | <b>+</b> l | ast transmittal date | Las | t transmittal required response date |
|-----------------|-------------------------------|----------------------|---------------------|------------|----------------------|-----|--------------------------------------|
| nt              | 10.1 Internally Rejected      | Drawing              |                     | A↓         | Sort Ascending       |     |                                      |
| HEET - P 7743AB | Approved