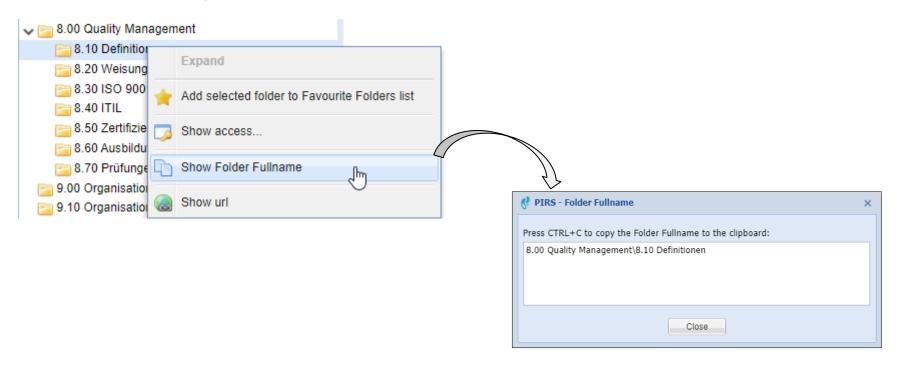

#### **Show Folder Fullname**

### » Allows to copy the Folder Fullname to clipboard