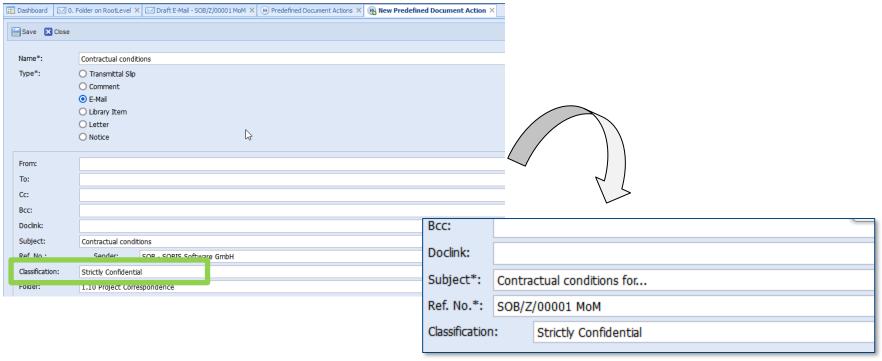

## Add classification flag to Predefined Document Actions

» Correspondence classification flag is also available in PDA