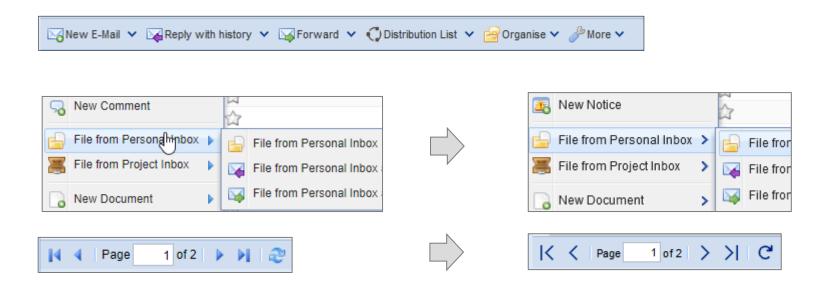

## Improve visibility and scalability of buttons and menu items I

## Improve visibility and scalability of buttons and menu items II