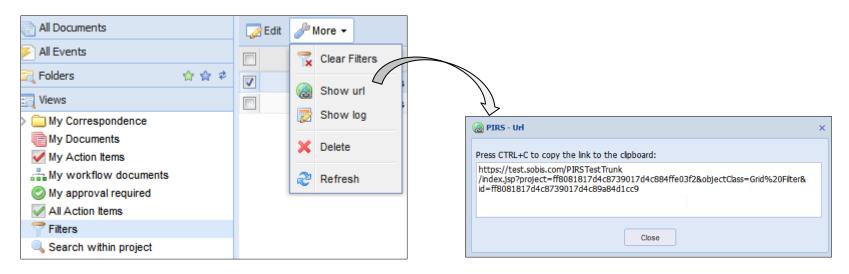

#### **Show URL for Saved Filters**

- » Show URL for Saved Filters
- » Allows to bookmark filter directly in browser