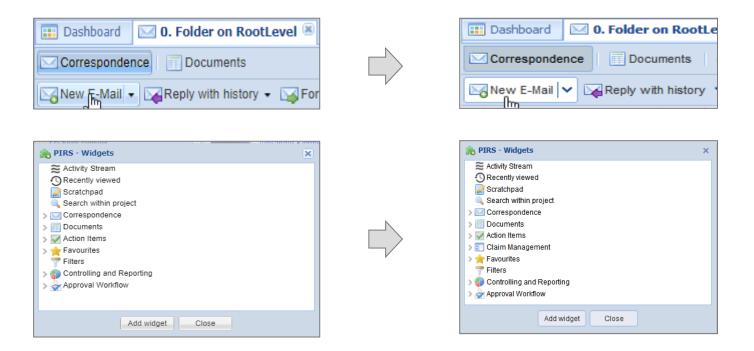

## Improve visibility and scalability of buttons and menu items I

## Improve visibility and scalability of buttons and menu items II