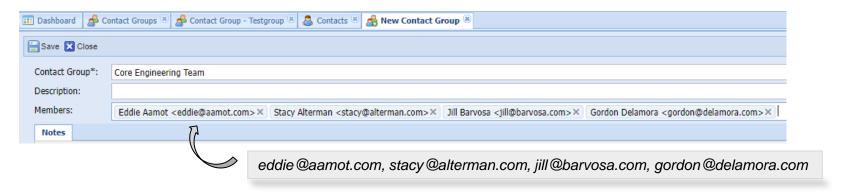

## Allow pasting of multiple e-mail addresses into Contact Groups

- » Paste multiple members to a contact group in a single step
- » Works also in workflow configuration
- » E-mail addresses must be available in the address book