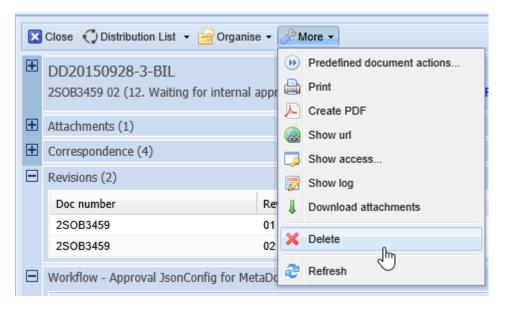

#### 8. Facilitate deletion of a single record

Button is visible now also directly on the record (and not only in the grid).