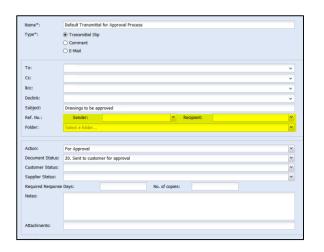

#### 9. Use default values also in Predefined Document Actions

No value defined in PDA for:

- Sender Code
- Recipient Code
- Folder

Use default correspondence values! Selected folder...

Default sender code of current user...