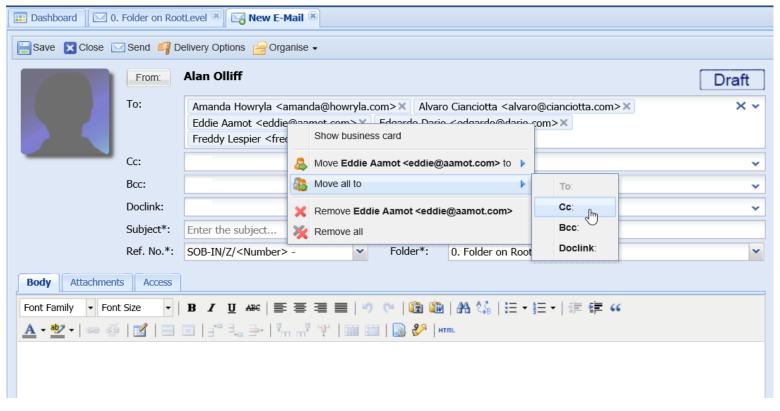

#### **SOBIS Software GmbH**

Our software and your power for successful projects



# **PIRS 3.5**

Improvements Overview



### **Release Notes Overview (Improvements)**

- 1. Move recipients of correspondence easily
- 2. Define preferences for news buttons in personal settings
- 3. Sort correspondences in read mode of a document
- 4. Optimize Actions for Transmittal and Comments
- 5. Show number of entries in tab
- 6. Display Send By field in Thread/Timeline grids
- 7. Improve the display of sent document files in Transmittals
- 8. Facilitate deletion of a single record
- 9. Use default values also in Predefined Document Actions
- 10. Automatic pre-selection of default correspondence type when filing



### 1. Move recipients of a correspondence easily





### 2. Define preferences for news buttons in personal settings







### 3. Sort correspondences in read mode of a document





#### 4. Optimize Actions for Transmittal and Comments



Allows execution of action on selected documents within a Transmittal or Comment





#### 5. Show number of entries in tab

| Status*: 14. Approved and ready for submission                                                                      |          |       |                                                       |
|---------------------------------------------------------------------------------------------------------------------|----------|-------|-------------------------------------------------------|
| Attachmen <mark>ts (4) Details Customer &amp; Supplier Workflow <b>Revisions (6)</b> Corres