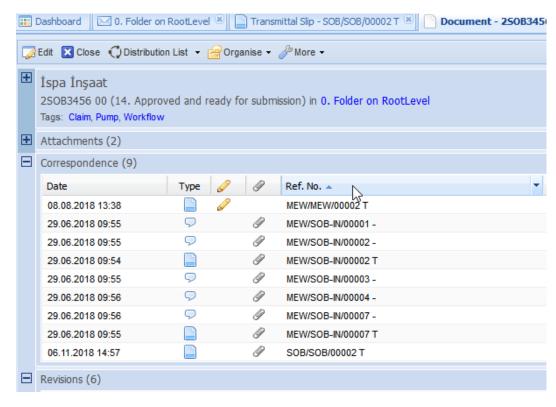

#### 5. Show number of entries in tab

| Status*: 14. Approved and ready for submission                                                                      |          |       |                                                       |
|---------------------------------------------------------------------------------------------------------------------|----------|-------|-------------------------------------------------------|
| Attachmen <mark>ts (4) Details Customer &amp; Supplier Workflow <b>Revisions (6)</b> Correspondence (12) Pos</mark> |          |       |                                                       |
| Doc number                                                                                                          | Revision | Valid | Title                                                 |
| 2SOB3456                                                                                                            | 00       | •     | İspa İnşaat                                           |
| 2SOB3456                                                                                                            | 01       | •     | List of Subcontractors                                |
| 2SOB3456                                                                                                            | 02       | •     | Overall Plan Mechanical                               |
| 2SOB3456                                                                                                            | Α        | •     | Outdoor Support 0PAB40BQ031                           |
| 2SOB3456                                                                                                            | В        | •     | DD20151009-38-BIL                                     |
| 2SOB3456                                                                                                            | С        | •     | Pneumatic Grate Riddling - OM and Spare Parts Drawing |
|                                                                                                                     |          |       |                                                       |