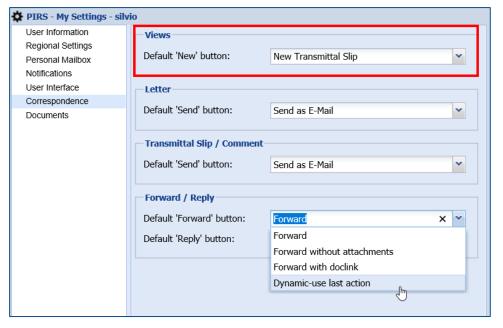

ftware and your power for successful projects



# **PIRS 3.5**

Improvements Overview



### **Release Notes Overview (Improvements)**

- 1. Move recipients of correspondence easily
- 2. Define preferences for news buttons in personal settings
- 3. Sort correspondences in read mode of a document
- 4. Optimize Actions for Transmittal and Comments
- 5. Show number of entries in tab
- 6. Display Send By field in Thread/Timeline grids
- 7. Improve the display of sent document files in Transmittals
- 8. Facilitate deletion of a single record
- 9. Use default values also in Predefined Document Actions
- 10. Automatic pre-selection of default correspondence type when filing



### 1. Move recipients of a correspondence easily





### 2. Define preferences for news buttons in personal settings







### 3. Sort correspondences in read mode of a document





#### 4. Optimize Actions for Transmittal and Comments



Allows execution of action on selected documents within a Transmittal or Comment





#### 5. Show number of entries in tab

| Status*: 14. Approved and ready for submission                                                                      |          |       |                                                       |
|---------------------------------------------------------------------------------------------------------------------|----------|-------|-------------------------------------------------------|
| Attachmen <mark>ts (4) Details Customer &amp; Supplier Workflow <b>Revisions (6)</b> Correspondence (12) Pos</mark> |          |       |