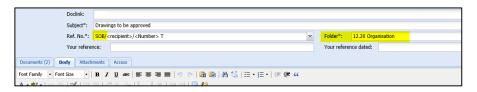

#### 9. Use default values also in Predefined Document Actions

No value defined in PDA for:

- Sender Code
- Recipient Code
- Folder

Use default correspondence values! Selected folder...

Default sender code of current user...