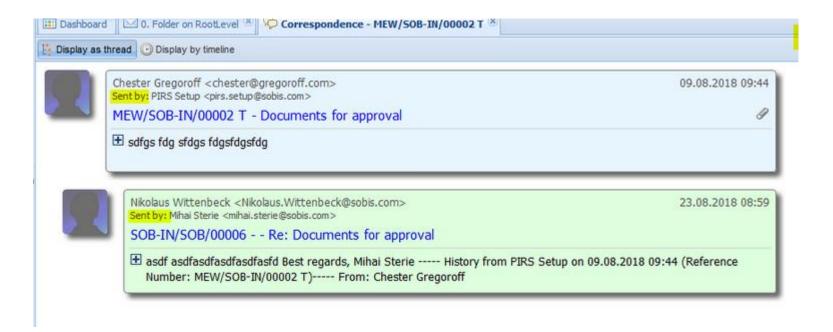

#### 6. Display Send By field in Thread/Timeline

» ...in addition to the From field: