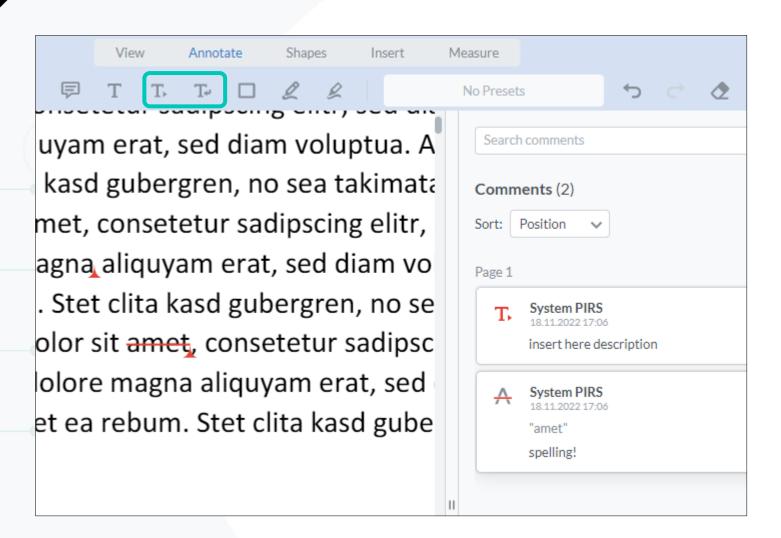

# PIRS – Highlights and Improvements

# Inherit fields from previous revisions in imported documents





Inherit field values from existing revision, if import does not contain any value.

### Example:

Use WBS value from previous Revision if value is not available in imported Data.

### Applies also to:

- Comos interface
- APIs (default without inheritance but can be enabled)

### Define display mode for mails filed via drag&drop or wizard



Define how a mail is displayed after filing.



Ask SOBIS Service Desk for the setup.

Possible options:

- None (default)
- Open in read mode
- Open in edit mode



## File Viewer Upgrade





### New annotations:

- Insert text
- Replace text



# Syncronize Contacts with MS Graph API



The syncronization of Contacts works now also with Microsoft Graph API. The syncronization works similar like for LDAP.





| All Correspondence        | Dashboard     | 🎥 Contacts 🛚                        |   |                                              |            |                  |  |
|---------------------------|---------------|-------------------------------------|---|----------------------------------------------|------------|------------------|--|
| All Documents             | & New Contact | About Contact ✓ ♣ Add to ✓ ♣ More ✓ |   |                                              |            |                  |  |
| Folders 🛱 😭               | Last Name     | First Name