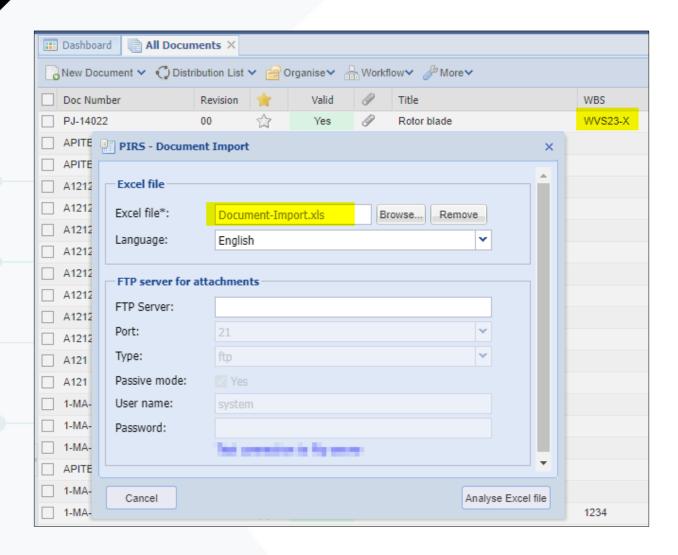

# Inherit fields from previous revisions in imported documents

Inherit field values from existing revision, if import does not contain any value.

### Example:

Use WBS value from previous Revision if value is not available in imported Data.