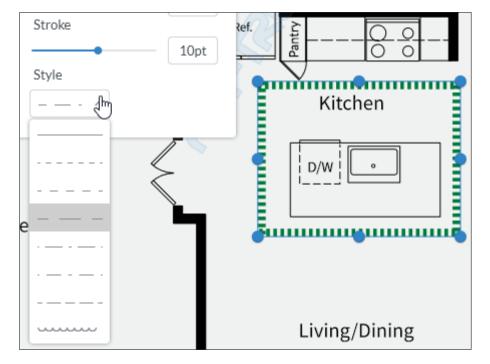

#### New style options in File Viewer

In previous version we have only:

#### Opacity 100% Stroke 5pt Style Cloudy Solid Cloudy

#### Many more style options in new version: