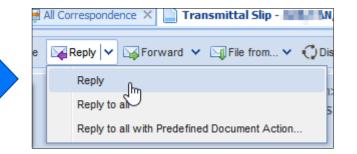

#### New style options in File Viewer

In previous version we have only:

#### Opacity 100% Stroke 5pt Style Cloudy Solid Cloudy

#### Many more style options in new version: