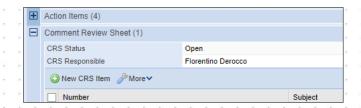

# Show CRS Status and CRS Responsible in Document grids

Comment Review Sheet is not enabled by default.

Please ask SOBIS Service Desk if you want to use this feature.