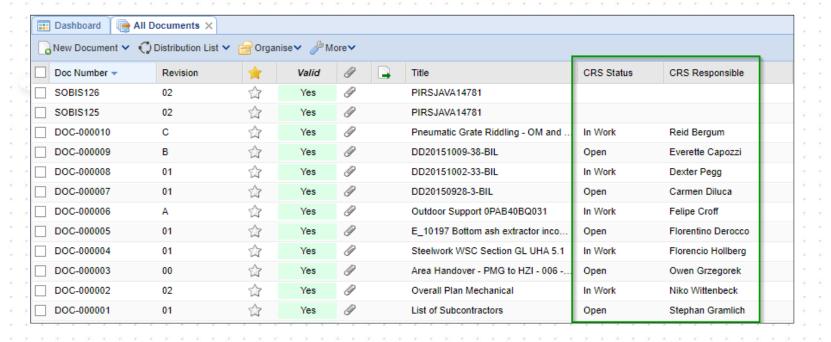

# Show CRS Status and CRS Responsible in Document grids

Comment Review Sheet is not enabled by default.

Please ask SOBIS Service Desk if you want to use this feature.