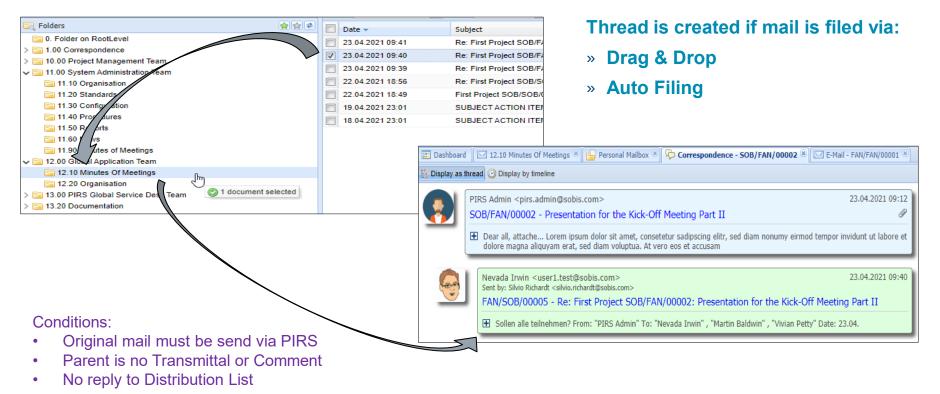

SOBIS | Our software and your power for successful projects.



## **PIRS 3.22**

#### Highlights und Improvements

09.06.2021

#### **Create Correspondence Thread for PIRS Mails automatically**



S
BIS



### **Clean Up of User Interface**





No separate download button anymore







### Auto Filing – Notify contacts or contact groups

# It is possible to send a notification to defined recipient(s) when a mail has automatically been filed into PIRS. Example:

Dear Project Member,

following mail in the project mailbox of project "Engineering Project" has been filed by the Auto Filing Service.

From: Denis Meyr Subject: Lifecycle of Rotation Cube Ref. No.: ABC/SOB/00024

You can open the mail by clicking on the link: Open Mail

Best Regards, PIRS Auto Filing Service

Please talk to our Service Desk to enable this feature.



### **Link Action Items**

| Library Item - SOB/       | 50B/00 | 054 🗵                     |
|---------------------------|--------|-----------------------