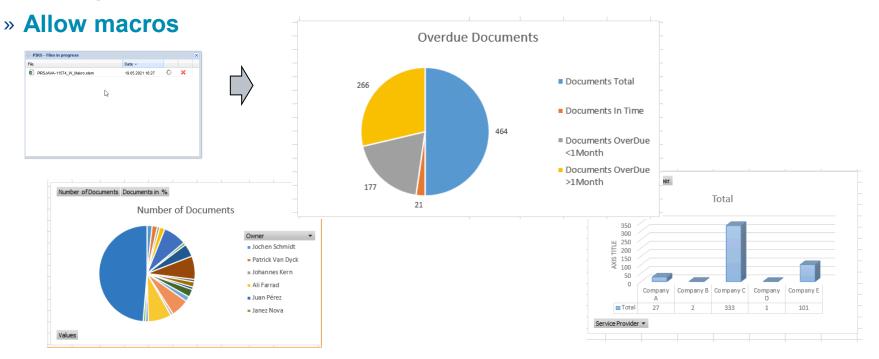

### Support of Excel Templates in PIRS Reports

#### » Display charts, pivot tables and others