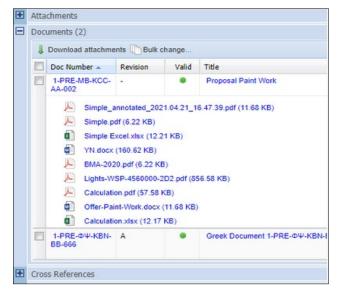

SOBIS | Our software and your power for successful projects.



## **PIRS 3.22**

#### Highlights und Improvements

09.06.2021

#### **Create Correspondence Thread for PIRS Mails automatically**



S
BIS



### **Clean Up of User Interface**





No separate download button anymore







### Auto Filing – Notify contacts or contact groups

# It is possible to send a notification to defined recipient(s) when a mail has automatically been filed into PIRS. Example:

Dear Project Member,

following mail in the project mailbox of project "Engineering Project" has been filed by the Auto Filing Service.

From: Denis Meyr Subject: Lifecycle of Rotation Cube Ref. No.: ABC/SOB/00024

You can open the mail by clicking on the link: Open Mail

Best Regards, PIRS Auto Filing Service

Please talk to our Service Desk to enable this feature.



### **Link Action Items**

| Library Item - SOB/       | 50B/00 | 054 🗵                     |
|---------------------------|--------|---------------------------|
| 1 🕶 🔿 Distribution List 👻 | 🔓 Orga | nise 🗸 🌽 More 🗸           |
| irs.globaladm