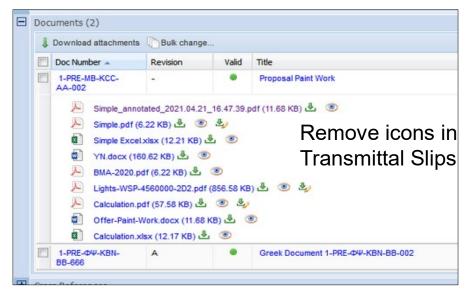

SOBIS | Our software and your power for successful projects.



## **PIRS 3.22**

#### Highlights und Improvements

09.06.2021

#### **Create Correspondence Thread for PIRS Mails automatically**



S
BIS



### **Clean Up of User Interface**





No separate download button anymore







### Auto Filing – Notify contacts or contact groups

# It is possible to send a notification to defined recipient(s) when a mail has automatically been filed into PIRS. Example:

Dear Project Member,

following mail in the project mailbox of project "Engineering Project" has been filed by the Auto Filing Service.

From: Denis Meyr Subject: Lifecycle of Rotation Cube Ref. No.: ABC/SOB/00024

You can open the mail by clicking on the link: Open Mail

Best Regards, PIRS Auto Filing Service

Please talk to our Service Desk to enable this feature.



### **Link Action Items**

| Library Item - SOB/       | 50B/00 | 054 🗵                     |
|---------------------------|--------|---------------------------|
| 1 🕶 🔿 Distribution List 👻 | 🔓 Orga | ni