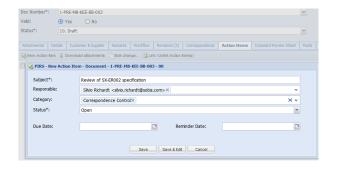

#### **Create Action Items in Full Mode**

- » New Action Items will be displayed in full edit mode (new tab)
- » Action Items can be displayed in full mode (default) or dialog mode