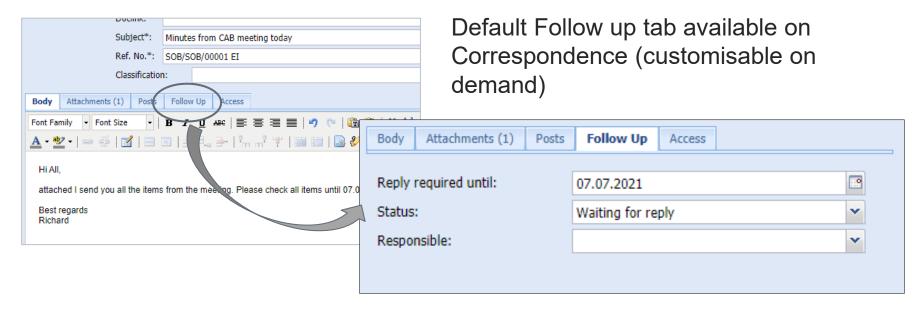

### Easy follow up on your correspondence I

Please get in contact with SOBIS Service Desk if you want to use this feature.