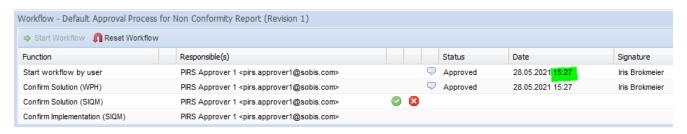

#### Add time stamp information to approval steps in workflow

» In previous releases only the date was displayed in the workflow overview

» The new release will also provide the a time stamp