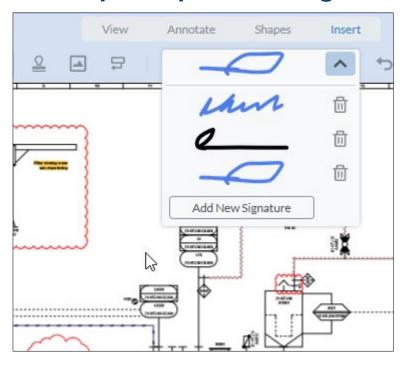

## Save up to 4 personal signatures in File Viewer

Signatures created in the File Viewer will be saved automatically (in the personal user settings), so that they can be used anytime.