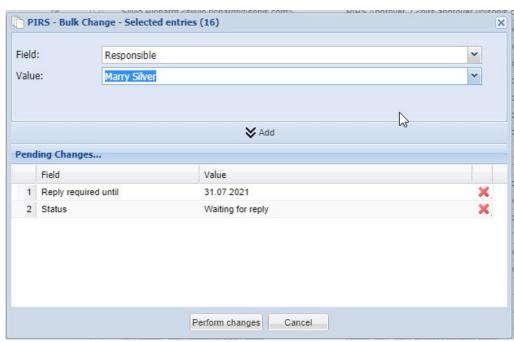

## Easy follow up on your correspondence II – bulk changes

Also bulk changes are possible...