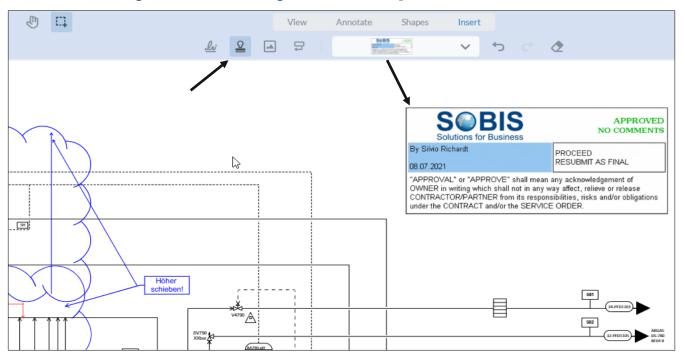

### **Custom Dynamic Project Stamps in File Viewer**

It is now possible to use a company specific dynamic stamp in the File Viewer!

#### Define your own:

- Company logo
- User name
- Current date
- Any other field or text or format

Please talk to SOBIS Service Desk to setup this feature.