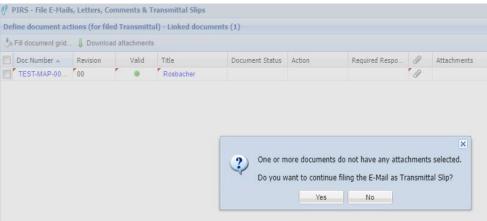

## New prompt when filing a Transmittal or Comment

- additional prompt ensures that files are linked
- works similar to the prompt when Transmittals are send