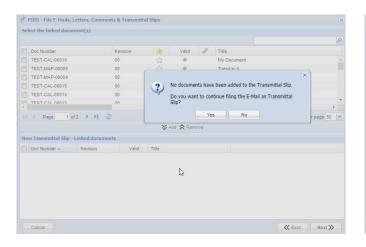

## New prompt when filing a Transmittal or Comment

- additional prompt ensures that files are linked
- works similar to the prompt when Transmittals are send