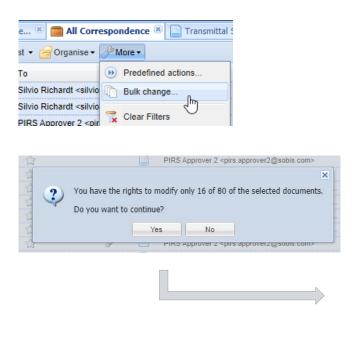

## Easy follow up on your correspondence II – bulk changes

Also bulk changes are possible...