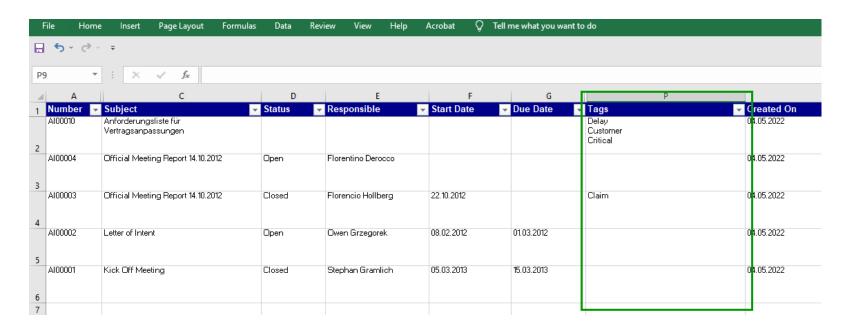

# **PIRS 3.34**

Highlights and Improvements



## Implemented measurement tool in File Viewer



Calculate area dimensions, measure distances between lines or trace perimeter in drawings. Change the scale of measurement to match your documents specification.



### **Export formatted text to MS Word or MS Excel**





### Add Tags to Excel Export of Action Items





#### Europe – Germany

SOBIS Software GmbH Fraunhoferstraße 8 68309 Mannheim Tel.: +49 621 1228 5600

#### Middle East - Saudi Arabia

SOBIS K.S.A.

Wasel: 8974, Zip code: 12214 Unit 4 – Wadi Ath Thumamah Riyadh, Kingdom of Saudi Arabia Telefon: +966 11 216 1180

#### Asia - India

SOBIS Software (India) Pvt. Ltd. #12, Varsav Plaza, Jayamahal Main Road Bangalore – 560 046, India Tel.: +91 80 2354 7953

www.sobis.com info@sobis.com

Our Software and your power for successful projects.