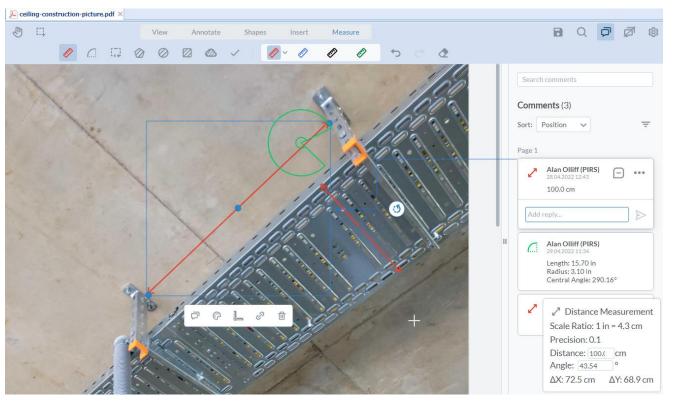

## Implemented measurement tool in File Viewer

Calculate area dimensions, measure distances between lines or trace perimeter in drawings. Change the scale of measurement to match your documents specification.