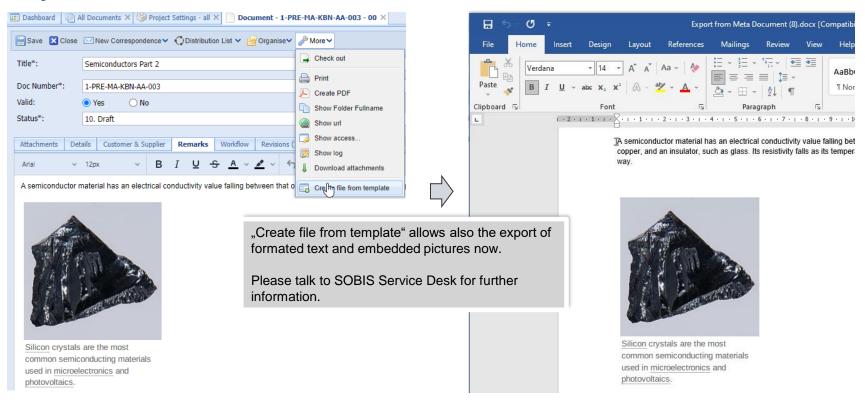

# **PIRS 3.34**

Highlights and Improvements



## Implemented measurement tool in File Viewer



Calculate area dimensions, measure distances between lines or trace perimeter in drawings. Change the scale of measurement to match your documents specification.



### **Export formatted text to MS Word or MS Excel**





### Add Tags to Excel Export of Action Items





#### Europe – Germany

SOBIS Software GmbH Fraunhoferstraße 8 68309 Mannheim Tel.: +49 621 1228 5600

#### Middle East - Saudi Arabia

SOBIS K.S.A.

Wasel: 8974, Zip code: 12214 Unit 4 – Wadi Ath Thumamah Riyadh, Kingdom of Saudi Arabia Telefon: +966 11 216 1180

#### Asia - India

SOBIS Software (India) Pvt. Ltd. #12, Varsav Plaza, Jayamahal Main Road Bangalore – 560 046, India Tel.: +91 80 2354 7953

www.sobis.com info@sobis.com

Our Software and your power for successful projects.