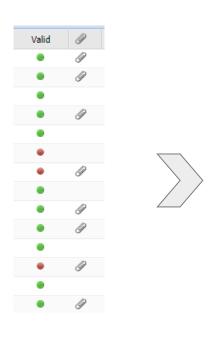

Highlights and Improvements



## **Attach cover page to Transmittals and Comments**



The cover page (which is created automatically when sending a Transmittel or Comment) is now also attached to the send Correspondence.



### Provide link to valid document revision







## Improve visibility of the valid document column







### Use default document status in new revisions



- » Default behavior for new revisions
- » Optional and can be disabled (Talk to SOBIS Service Desk for details)



# **Track Tags in log history**



- » Adding and removing of tags will also be tracked in the log history
- » Last Modified on and Last Modified By will be updated accordingly



#### Europe – Germany

SOBIS Software GmbH Fraunhoferstraße 8 68309 Mannheim Tel.: +49 621 1228 5600

#### Middle East - Saudi Arabia

SOBIS K.S.A.

Wasel: 8974, Zip code: 12214 Unit 4 – Wadi Ath Thumamah Riyadh, Kingdom of Saudi Arabia Telefon: +966 11 216 1180

#### Asia - India

SOBIS Software (India) Pvt. Ltd. #12, Varsav Plaza, Jayamahal Main Road Bangalore – 560 046, India Tel.: +91 80 2354 7953

www.sobis.com info@sobis.com

Our Softwa