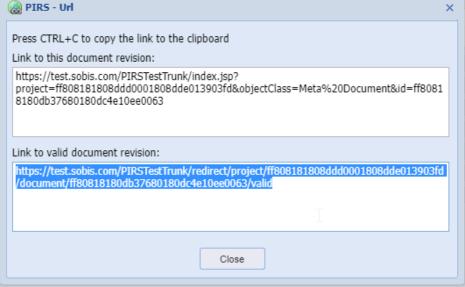

Highlights and Improvements



## **Attach cover page to Transmittals and Comments**



The cover page (which is created automatically when sending a Transmittel or Comment) is now also attached to the send Correspondence.



### Provide link to valid document revision







## Improve visibility of the valid document column







### Use default document status in new revisions



- » Default behavior for new revisions
- » Optional and can be disabled (Talk to SOBIS Service Desk for details)



# **Track Tags in log history**



- » Adding and removing of tags will also be tracked in the log history
- » Last Modified on and Last Modified By will be updated accordingly



#### Europe – Germany

SOBIS Software GmbH Fraunhoferstraße 8 68309 Mannheim Tel.: +49 621 1228 5600

#### Middle East - Saudi Arabia

SOBIS K.S.A.

Wasel: 8974, Zip code: 12214 Unit 4 – Wadi Ath Thumamah Riyadh, Kingdom of Saudi Arabia Telefon: +966 11 216 1180

#### Asia - India

SOBIS Software (India) Pvt. Ltd. #12, Varsav Plaza, Jayamahal Main Road Bangalore – 560 046, India Tel.: +9