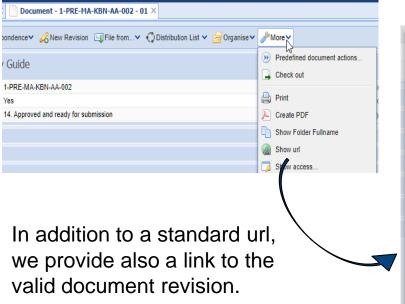

Highlights and Improvements



## **Attach cover page to Transmittals and Comments**



The cover page (which is created automatically when sending a Transmittel or Comment) is now also attached to the send Correspondence.



### Provide link to valid document revision







## Improve visibility of the valid document column







### Use default document status in new revisions



- » Default behavior for new revisions
- » Optional and can be disabled (Talk to SOBIS Service Desk for details)



# **Track Tags in log history**



- » Adding and removing of tags will also be tracked in the log history
- » Last Modified on and Last Modified By will be updated accordingly



#### Europe – Germany

SOBIS Software GmbH Fraunhoferstraße 8 68309 Mannheim Tel.: +49 621 1228 5600

#### Middle East - Saudi Arabia

SOBIS K.S.A.

Wasel: 8974, Zip code: 12214 Unit 4 – Wadi Ath Thumamah Riyadh, Kingdom of Saudi Arabia Telefon: +966 11 216 1180

#### Asia - India

SOBIS Software (India) Pvt. Ltd. #12, Varsav Plaza, Jayamahal Main Road Bangalore – 560 046, India Tel.: