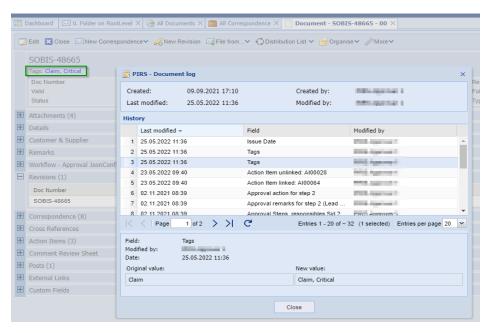

# **Track Tags in log history**

- » Adding and removing of tags will also be tracked in the log history
- » Last Modified on and Last Modified By will be updated accordingly