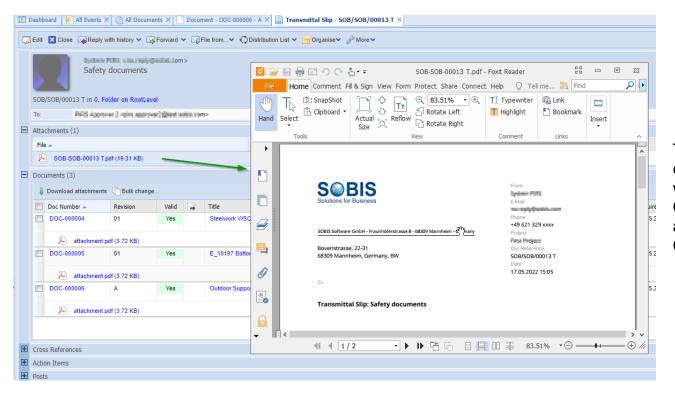

## **Attach cover page to Transmittals and Comments**

The cover page (which is created automatically when sending a Transmittel or Comment) is now also attached to the send Correspondence.