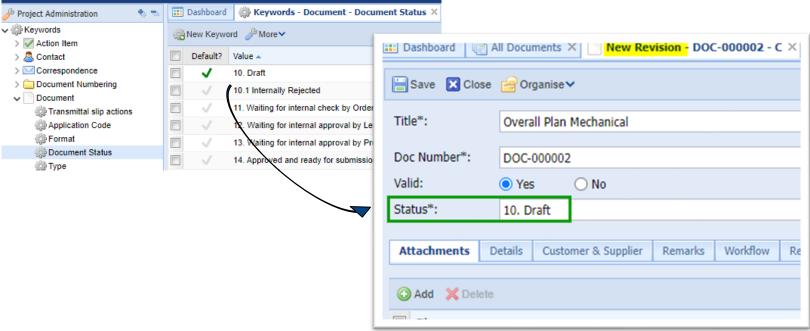

### Use default document status in new revisions

- » Default behavior for new revisions
- » Optional and can be disabled (Talk to SOBIS Service Desk for details)