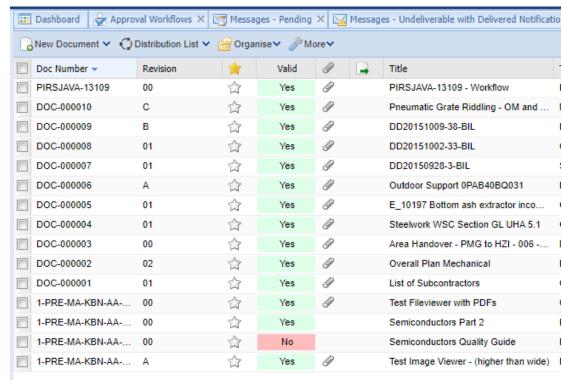

Highlights and Improvements



## **Attach cover page to Transmittals and Comments**



The cover page (which is created automatically when sending a Transmittel or Comment) is now also attached to the send Correspondence.



### Provide link to valid document revision







## Improve visibility of the valid document column







### Use default document status in new revisions



- » Default behavior for new revisions
- » Optional and can be disabled (Talk to SOBIS Service Desk for details)



# **Track Tags in log history**



- » Adding and removing of tags will also be tracked in the log history
- » Last Modified on and Last Modified By will be updated accordingly



#### Europe – Germany

SOBIS Software GmbH Fraunhoferstraße 8 68309 Mannheim Tel.: +49 621 1228 5600

#### Middle East - Saudi Arabia

SOBIS K.S.A.

Wasel: 8974, Zip code: 12214 Unit 4 – Wadi Ath Thumamah Riyadh, Kingdom of Saudi Arabia Telefon: +966 11 216 1180

#### Asia - India

SOBIS Software (India) Pvt. Ltd. #12, Varsav Plaza, Jayamahal Main Road Bangalore – 560 046, India Tel.: +91 80 2354 7953

www.sobis.com info@sobis.com

Our Software