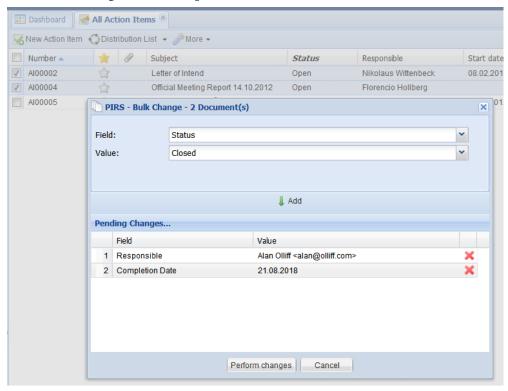

tes Overview (Improvements)**

- 1. Show number of selected records within page navigation
- 2. Modify multiple Action Items in one step via Bulk Changes
- 3. Allow to set filter in Correspondence Code administration
- 4. Use definition of Predefined Document Actions also if documents are added afterwards
- 5. Select All option in column filter to allow easier and faster selections
- 6. Allow Customer- and Supplier Document Number to be generated automatically by external systems (requires the setup and connection of external web service interfaces)



#### **Release Notes Continued...**

- 7. Improve File Upload
- 8. Enhance Create File from Template (Export from Search Query)



#### 1. Show number of selected records





## 2. Modify multiple Action Items in one step via Bulk Changes





## 3. Allow to set filter in Correspondence Code administration





#### 4. Use definition of Predefined Document Actions...



Documents 1, 2 and 3 were created via Predefined Document Action. Document 4 has been added afterwards directly in the Transmittal.



## 5. Select All option in column filters





# 6. Allow Customer- and Supplier No to be generated automatically by external systems



Note: a setup of the connection to external web service interfaces is required and might cause additional cost.



# 7. Improve File Upload





## 8. Enhance Create File from Template

» allow export of documents based on search query





#### Europe – Germany

SOBIS Software GmbH Fraunhoferstraße 8 68309 Mannheim Tel.: +49 621 1228 5600

#### Middle East - Saudi Arabia

SOBIS K.S.A.

Wasel