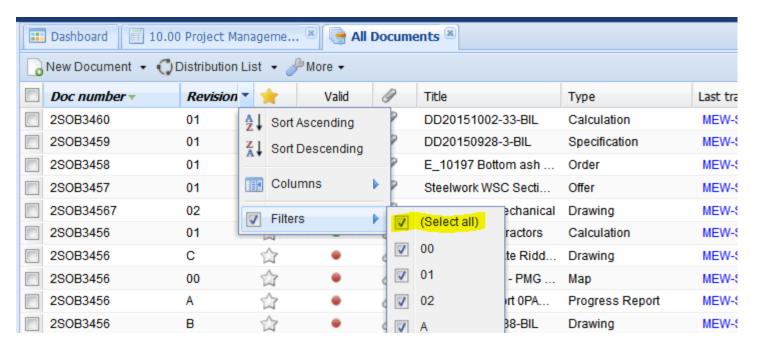

Select All option in column filter to allow easier and faster selections
- 6. Allow Customer- and Supplier Document Number to be generated automatically by external systems (requires the setup and connection of external web service interfaces)



#### **Release Notes Continued...**

- 7. Improve File Upload
- 8. Enhance Create File from Template (Export from Search Query)



#### 1. Show number of selected records





## 2. Modify multiple Action Items in one step via Bulk Changes





## 3. Allow to set filter in Correspondence Code administration





#### 4. Use definition of Predefined Document Actions...



Documents 1, 2 and 3 were created via Predefined Document Action. Document 4 has been added afterwards directly in the Transmittal.



## 5. Select All option in column filters





# 6. Allow Customer- and Supplier No to be generated automatically by external systems



Note: a setup of the connection to external web service interfaces is required and might cause additional cost.



# 7. Improve File Upload





## 8. Enhance Create File from Template

» allow export of documents based on search query





#### Europe – Germany

SOBIS Software GmbH Fraunhoferstraße 8 68309 Mannheim Tel.: +49 621 1228 5600

#### Middle East - Saudi Arabia

SOBIS K.S.A.

Wasel: 8974, Zip code: 12214 Unit 4 – Wadi Ath Thumamah Riyadh, Kingdom of Saudi Arabia Telefon: +966 11 216 1180

#### Asia - India

SOBIS Software (India) Pvt. Ltd. #12, Varsav Plaza, Jayamahal Main Road Bangalore – 560 046, India Tel.: +91 80 2354 7953

www.sobis.com info@sobis.com

Our Software and your power f