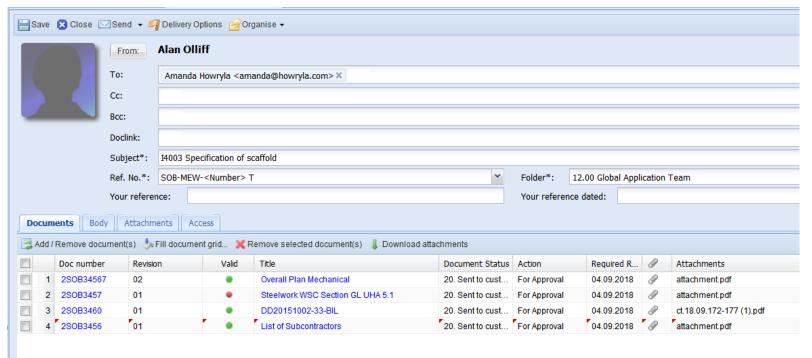

#### 4. Use definition of Predefined Document Actions...

Documents 1, 2 and 3 were created via Predefined Document Action. Document 4 has been added afterwards directly in the Transmittal.