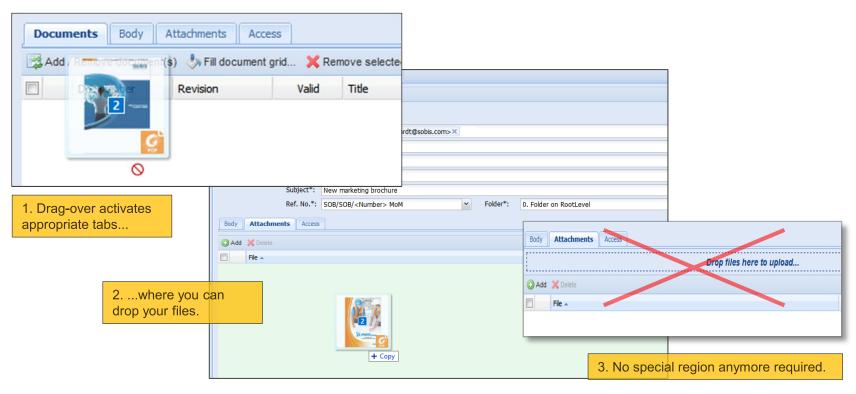

terfaces)



#### **Release Notes Continued...**

- 7. Improve File Upload
- 8. Enhance Create File from Template (Export from Search Query)



#### 1. Show number of selected records





## 2. Modify multiple Action Items in one step via Bulk Changes





## 3. Allow to set filter in Correspondence Code administration





#### 4. Use definition of Predefined Document Actions...



Documents 1, 2 and 3 were created via Predefined Document Action. Document 4 has been added afterwards directly in the Transmittal.



## 5. Select All option in column filters





# 6. Allow Customer- and Supplier No to be generated automatically by external systems



Note: a setup of the connection to external web service interfaces is required and might cause additional cost.



# 7. Improve File Upload





## 8. Enhance Create File from Template

» allow export of documents based on search query





#### Europe – Germany

SOBIS Software GmbH Fraunhoferstraße 8 68309 Mannheim Tel.: +49 621 1228 5600

#### Middle East - Saudi Arabia

SOBIS K.S.A.

Wasel: 8974, Zip code: 12214 Unit 4 – Wadi Ath Thumamah Riyadh, Kingdom of Saudi Arabia Telefon: +966 11 216 1180

#### Asia - India

SOBIS Software (India) Pvt. Ltd. #12, Varsav Plaza, Jayamahal Main Road Bangalore – 560 046, India Tel.: +91 80 2354 7953

www.sobis.com info@sobis.com

Our Software and your power for successful projects.