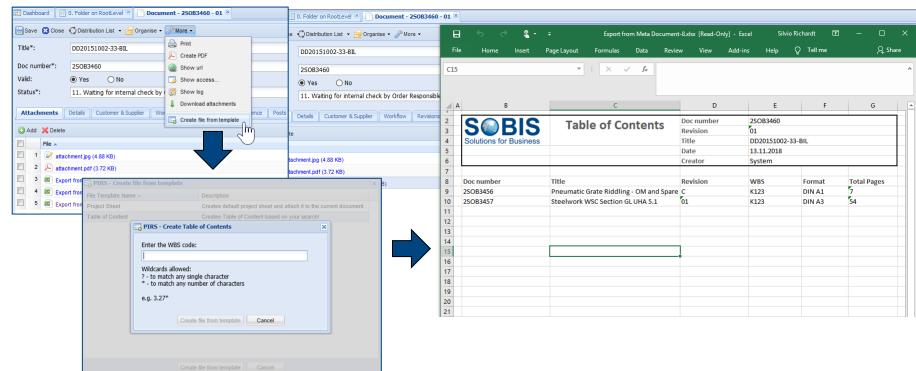

## 8. Enhance Create File from Template

» allow export of documents based on search query