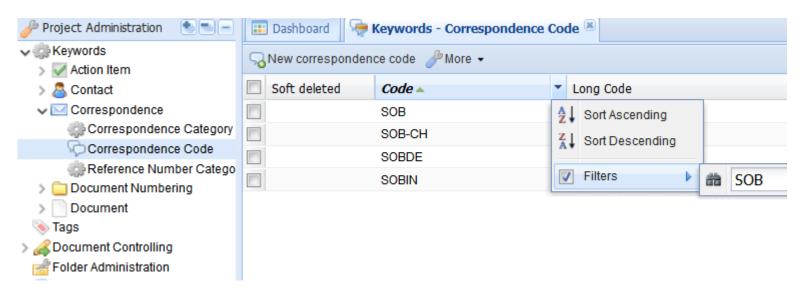

ithin page navigation
- 2. Modify multiple Action Items in one step via Bulk Changes
- 3. Allow to set filter in Correspondence Code administration
- 4. Use definition of Predefined Document Actions also if documents are added afterwards
- 5. Select All option in column filter to allow easier and faster selections
- 6. Allow Customer- and Supplier Document Number to be generated automatically by external systems (requires the setup and connection of external web service interfaces)



#### **Release Notes Continued...**

- 7. Improve File Upload
- 8. Enhance Create File from Template (Export from Search Query)



#### 1. Show number of selected records





## 2. Modify multiple Action Items in one step via Bulk Changes





## 3. Allow to set filter in Correspondence Code administration





#### 4. Use definition of Predefined Document Actions...



Documents 1, 2 and 3 were created via Predefined Document Action. Document 4 has been added afterwards directly in the Transmittal.



## 5. Select All option in column filters





# 6. Allow Customer- and Supplier No to be generated automatically by external systems



Note: a setup of the connection to external web service interfaces is required and might cause additional cost.



# 7. Improve File Upload





## 8. Enhance Create File from Template

» allow export of documents based on search query





#### Europe – Germany

SOBIS Software GmbH Fraunhoferstraße 8 68309 Mannheim Tel.: +49 621 1228 5600

#### Middle East - Saudi Arabia

SOBIS K.S.A.

Wasel: 8974, Zip code: 12214 Unit 4 – Wadi Ath Thumamah Riyadh, Kingdom of