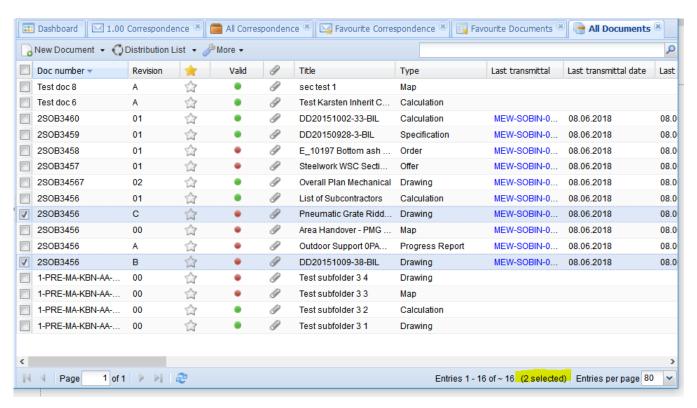

cts



# **PIRS 3.4**

Improvements and Highlights



## **Release Notes Overview (Improvements)**

- 1. Show number of selected records within page navigation
- 2. Modify multiple Action Items in one step via Bulk Changes
- 3. Allow to set filter in Correspondence Code administration
- 4. Use definition of Predefined Document Actions also if documents are added afterwards
- 5. Select All option in column filter to allow easier and faster selections
- 6. Allow Customer- and Supplier Document Number to be generated automatically by external systems (requires the setup and connection of external web service interfaces)



#### **Release Notes Continued...**

- 7. Improve File Upload
- 8. Enhance Create File from Template (Export from Search Query)



#### 1. Show number of selected records





## 2. Modify multiple Action Items in one step via Bulk Changes





## 3. Allow to set filter in Correspondence Code administration





#### 4. Use definition of Predefined Document Actions...



Documents 1, 2 and 3 were created via Predefined Document Action. Document 4 has been added afterwards directly in the Transmittal.



## 5. Select All option in column filters





# 6. Allow Customer- and Supplier No to be generated automatically by external systems



Note: a setup of the connection to external web service interfaces is required and might cause additional cost.



# 7. Improve File Upload





## 8. Enhance Create File from Template

» allow export of documents based on search query





#### Europe – Germany

SOBIS Software GmbH Fraunhoferstraße 8 68309 Mannheim Tel.: +4