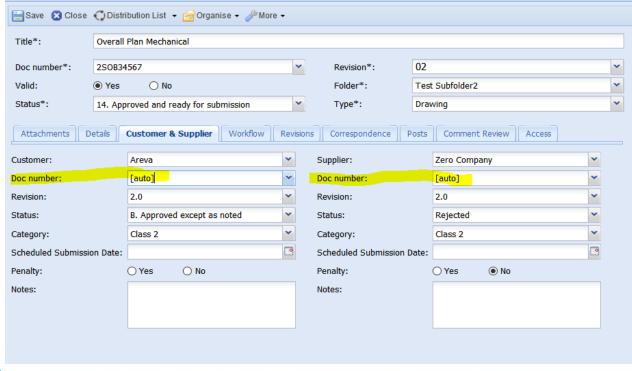

# 6. Allow Customer- and Supplier No to be generated automatically by external systems

Note: a setup of the connection to external web service interfaces is required and might cause additional cost.