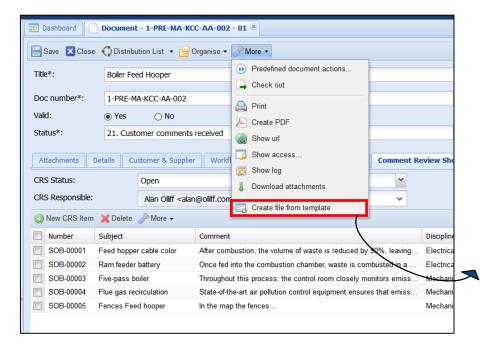

- » Feature is optional and can be enabled or disabled
- » The numbering format of CRS Items can be customized
- » All keywords are customizable
- » Copy Comment Review Sheet Items to new Document Revision
  - Optional! This can be customized for every project.
- » Create File from Template
  - Allows to export all CRS Items into a MS Word or Excel template
  - Optional! The exported template can be attached to the Document
- » General Access Permission
  - Every PIRS author is allowed to create new CRS Items (if read permission to Document is available)