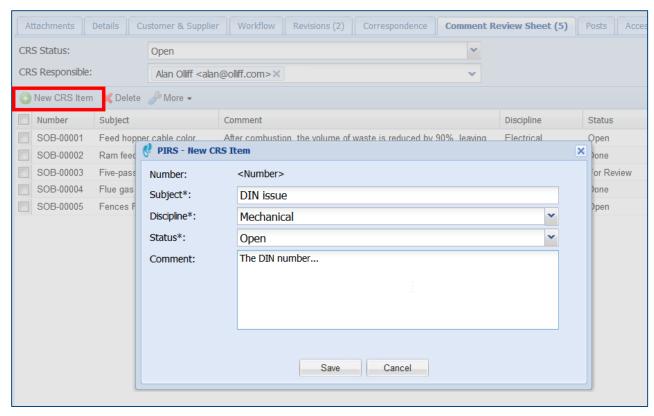

# **Introduce Comment Review Sheets (CRS)**

- » Allow users to comment every Document Revision
- » The CRS might be used for internal review processes
  - Get feedback from all responsible participants
  - Create new Document Revisions based on the feedback of the CRS process
- » The CRS might be shared between EPC, customer and supplier
  - Export to MS Excel / Office (and send via Mail, Comment or Transmittal)
  - Portal and Smart Collaboration (available in next PIRS release)
- » Show and track history of the commenting process
  - In the Document for every Revision
  - In every CRS Item