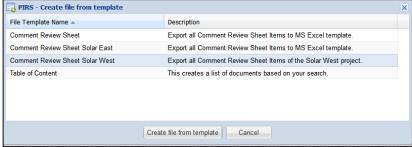

- » Feature is optional and can be enabled or disabled
- » The numbering format of CRS Items can be customized
- » All keywords are customizable
- » Copy Comment Review Sheet Items to new Document Revision
  - Optional! This can be customized for every project.
- » Create File from Template
  - Allows to export all CRS Items into a MS Word or Excel template
  - Optional! The exported template can be attached to the Document
- » General Access Permission
  - Every PIRS author is allowed to create new CRS Items (if read permission to Document is available)