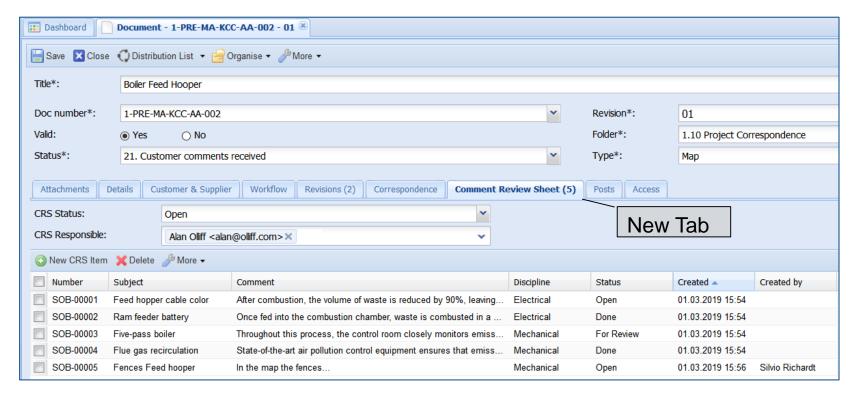

# **Introduce Comment Review Sheets (CRS)**

- » Allow users to comment every Document Revision
- » The CRS might be used for internal review processes
  - Get feedback from all responsible participants
  - Create new Document Revisions based on the feedback of the CRS process
- » The CRS might be shared between EPC, customer and supplier
  - Export to MS Excel / Office (and send via Mail, Comment or Transmittal)
  - Portal and Smart Collaboration (available in next PIRS release)
- » Show and track history of the commenting process
  - In the Document for every Revision
  - In every CRS Item

CRS Items can be exported to MS Excel or MS Word Template...

| S BIS Solutions for Business |                         | Comment Review Sheet                                                                                                              |            |            | (? PIR5    |                 |
|------------------------------|-------------------------|-----------------------------------------------------------------------------------------------------------------------------------|------------|------------|------------|-----------------|
| Doc number                   | 1-PRE-MA-KCC-AA-00      | 2                                                                                                                                 |            |            |            |                 |
| Revision                     | 01                      |                                                                                                                                   |            |            |            | 0004            |
| Title                        | Boiler Feed Hooper      |                                                                                                                                   |            |            | Exported   | CRS Item        |
| Date                         | 06.03.2019              |                                                                                                                                   |            |            |            |                 |
| Creator                      | Alan Olliff             |                                                                                                                                   |            |            |            |                 |
| CRS Status                   | Open                    |                                                                                                                                   |            |            |            |                 |
| CRS Responsible              | Alan Olliff             |                                                                                                                                   |            |            |            |                 |
| Number                       | Subject                 | Comment                                                                                                                           | Discipline | Status     | Created by | Created on      |
| SOB-00001                    | Feed hopper cable color | After combustion, the volume of waste is<br>reduced by 90%, leaving an inert ash and<br>metals. Bottom ash is sent off site where | Electrical | Open       | 01.03.2019 |                 |
| SOB-00002                    | Ram feeder battery      | Once fed into the combustion chamber, waste is combusted in a self-sustaining process at a temperature greater than 850 degrees   | Electrical | Done       | 01.03.2019 |                 |
| SOB-00003                    | Five-pass boiler        | Throughout this process, the control room closely monitors emissions through a real-time continuous emission monitoring system    | Mechanical | For Review | 01.03.2019 |                 |
| SOB-00004                    | Flue gas recirculation  | State-of-the-art air pollution control                                                                                            | Mechanical | Done       | 01.03.2019 |                 |
|                              |                         | equipment ensures that emissions are in full compliance with stringent standards set out in                                       |            |            | B          |                 |
| SOB-00005                    | Fences Feed hooper      | In the map the fences                                                                                                             | Mechanical | Open       | 01.03.2019 | Silvio Richardt |