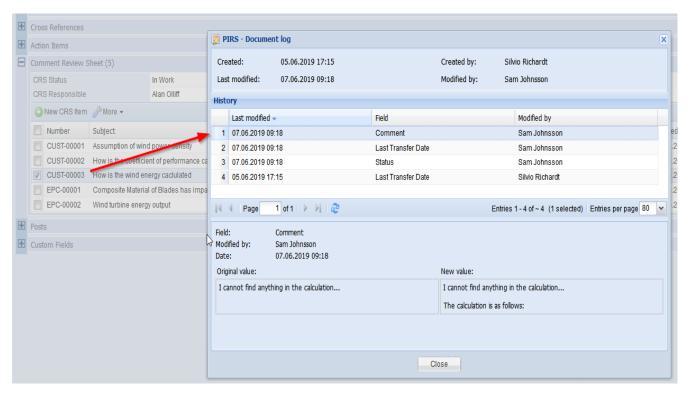

### 1. Exchange Comment Review Sheet Items via Portal (III)

Log history for every CRS Item allows to follow up on every issue.