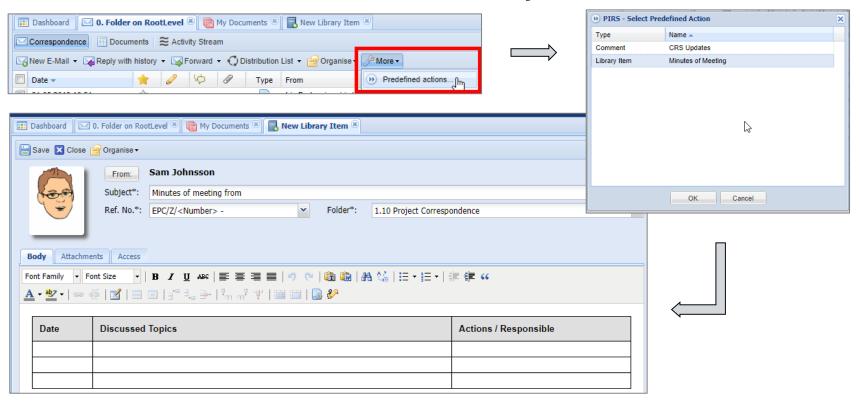

ange Comment Review Sheet Items via Portal
- 2. Introduce Predefined Action for Library Items



### 1. Exchange Comment Review Sheet Items via Portal (I)



CRS Items will be transfered to Portal and vice versa.

The Last Transfer Date indicates when the last transfer has been taken place.



## 1. Exchange Comment Review Sheet Items via Portal (II)





### 1. Exchange Comment Review Sheet Items via Portal (III)



Log history for every CRS Item allows to follow up on every issue.



### 1. Exchange CRS Items via Portal – Simple Process Example



Transfer is possible via Transmittal or Comment.



#### 1. Exchange CRS Items via Portal – Extended Process Example



CRS Items can be transferred several times for the same Revision.



#### 2. Introduce Predefined Action for Library Items





#### Europe – Germany

SOBIS Software GmbH Fraunhoferstraße 8 68309 Mannheim Tel.: +49 621 1228 5600

#### Middle East - Saudi Arabia

SOBIS K.S.A.

Wasel: 8974, Zip code: 12214 Unit 4 – Wadi Ath Thumamah Riyadh, Kingdom of Saudi Arabia Telefon: +966 11 216 1180

#### Asia - India

SOBIS Software (India) Pvt. Ltd. #12, Varsav Plaza, Jayamahal Main Road Bangalore – 560 046, India Tel.: +91 80 2354 7953

www.sobis.com info@sobis.com

Our Software and your power for successful projects.