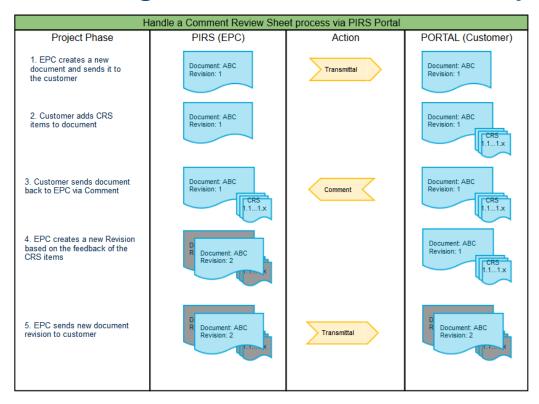

### 1. Exchange CRS Items via Portal – Simple Process Example

Transfer is possible via Transmittal or Comment.

#### 1. Exchange CRS Items via Portal – Extended Process Example

CRS Items can be transferred several times for the same Revision.