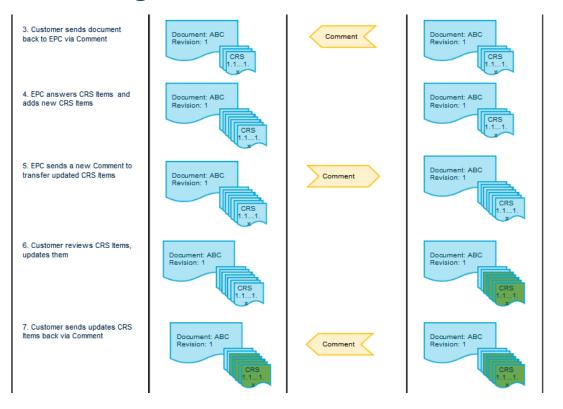

#### 1. Exchange CRS Items via Portal – Extended Process Example

CRS Items can be transferred several times for the same Revision.