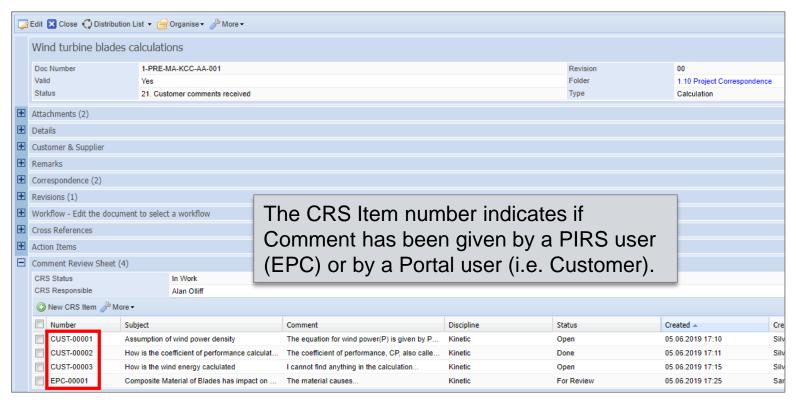

#### **SOBIS Software GmbH**

Our software and your power for successful projects



# **PIRS 3.9**

Highlights



### **Release Notes Overview (Improvements)**

- 1. Exchange Comment Review Sheet Items via Portal
- 2. Introduce Predefined Action for Library Items



### 1. Exchange Comment Review Sheet Items via Portal (I)



CRS Items will be transfered to Portal and vice versa.

The Last Transfer Date indicates when the last transfer has been taken place.



## 1. Exchange Comment Review Sheet Items via Portal (II)





### 1. Exchange Comment Review Sheet Items via Portal (III)



Log history for every CRS Item allows to follow up on every issue.



### 1. Exchange CRS Items via Portal – Simple Process Example



Transfer is possible via Transmittal or Comment.



#### 1. Exchange CRS Items via Portal – Extended Process Example



CRS Items can be transferred several times for the same Revision.



#### 2. Introduce Predefined Action for Library Items





#### Europe – Germany

SOBIS Software GmbH Fraunhoferstraße 8 68309 Mannheim Tel.: +49 621 1228 5600

#### Middle East - Saudi Arabia

SOBIS K.S.A.

Wasel: 8974, Zip code: 12214 Unit 4 – Wadi Ath Thumamah Riyadh, Kingdom of Saudi Arabia Telefon: +966 11 216 1180

#### Asia - India

SOBIS Software (India) Pvt. Ltd. #12, Varsav Plaza, Jayamahal Main