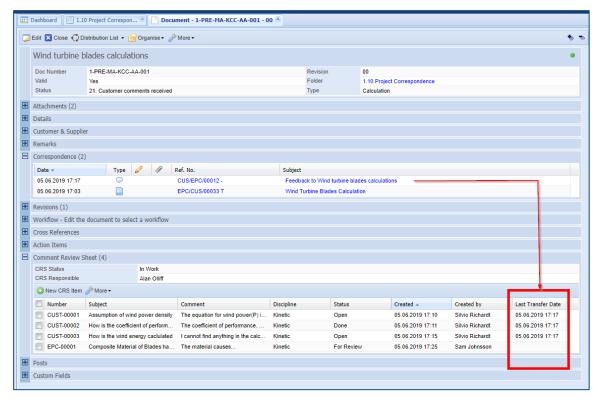

### 1. Exchange Comment Review Sheet Items via Portal (I)

CRS Items will be transfered to Portal and vice versa.

The Last Transfer Date indicates when the last transfer has been taken place.